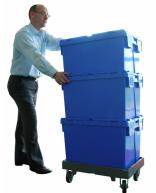

#### Durable

- Strong and impact resistant.
- Containers typically stacked up to seven high carrying a unit load of up to 35 Kg.