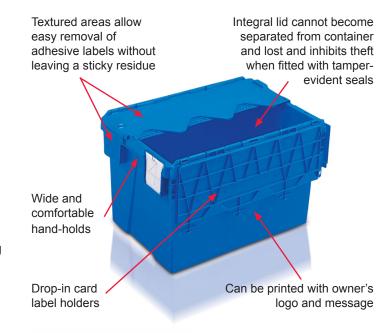

## **Product Protection**

- Smooth internal surfaces & attached lid protect contents.
- Tamper-evident seals deter theft.

#### **Ergonomics**

- Wide contoured handholds strategically placed to reduce back injuries.
- Smooth surfaces.

## Accurate identification

- RFID compatible.
- Tamper-proof drop-in card holders.
- Textured areas allow easy removal of adhesive labels.
- Recessed areas protects barcodes.
- Printing owner's logo and message promotes brand identity.